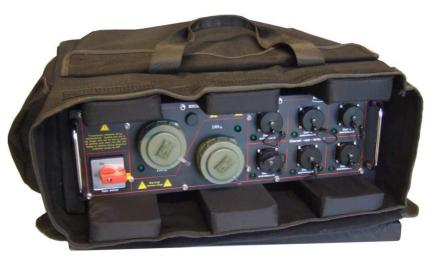

#### **Construction:**

#### Connection bar:

- · 6-8 RJ-45 Ethernet connections
- · 2 sockets 230 VAC
- Internal 10/100/1000BaseT switch with 1000BaseFX FO-connection to the server.
- Hybrid connecting cable for data and power
- Over current protection
- LED-indication for data traffic and power presence.
- Receptacle for daisy chaining of more than one BRUMIL450

### Ethernet connections:

• 6-8x RJ-45 10/100/1000BaseT