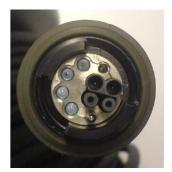

# Cu-Hybrid-Connector

Hybrid Connector for opticaland power connection

#### Hybrid FO+Cu-Connecting Cable BRUpowermil or BRUpowerfield

- 4 fiber optic channels, either single or multimode for FO-Ethernet.
- 2 power conductors (1.6mm<sup>2</sup> resp.
- 1.0mm<sup>2</sup>)
- Connector ruggedized, fully sealed hermaphroditic construction