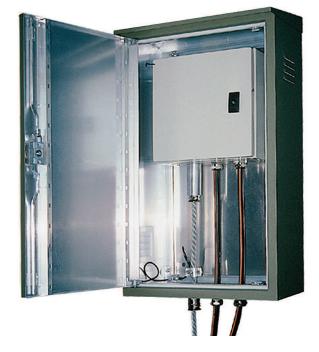

# Joint box MK 1-4 - IP 66

# Description

- Includes:
  - Housing with inner aluminium joint
  - Up to 20 splice modules for a maximum of 240 splices
  - Fully assembled including all accessories
- On request:
  - Customised fittings
  - Door lock via cylinder lock or padlock
  - Various types of cable entries

### • Outdoors

- Joining and / or distribution of fibre optic cables
- Installation and assembly:
  - Wall-mounted